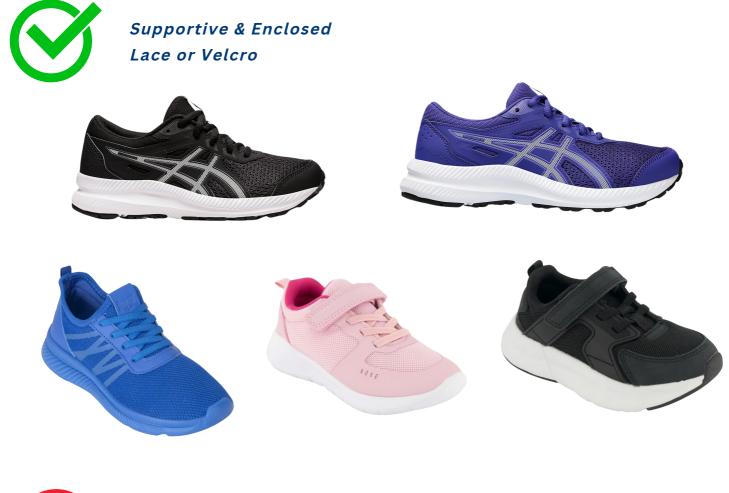

### **NWCS UNIFORM** Sports Uniform



Purchasable from our preferred provider, navy color only (no black or other colors). No bike shorts, leggings, tights, or long sleeve shirts to be visible under polo or shorts.



### **NWCS UNIFORM** Sports Shoes







No canvas or high-tops No open-toe or slides









## **NWCS UNIFORM** Formal Uniform: Prep - Year 6

Purchasable from our preferred provider.





Boys: Grey shorts or grey trousers



Girls: Tartan skirt or navy trousers.







### **NWCS UNIFORM** Formal Uniform: Year 7 - Year 12

Purchasable from our preferred provider.





#### Boys: Grey shorts or grey trousers



Girls: Tartan skirt or navy trousers.







### **NWCS UNIFORM** *Winter Sports Coat: Optional*



Purchasable from our office.

*Kindy - Year 6: Junior Canterbury sports jacket for everyday use, including sports.* 



Year 7 - Year 12: Senior Canterbury sports jacket, for use on sports day only.



The Canterbury jacket can be worn with formal uniform for Years 7-12, until blazers are available.

### **NWCS UNIFO