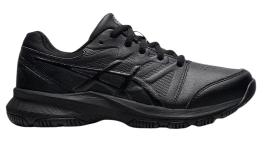

: Year 7 - Year 12

Purchasable from our preferred provider.





#### Boys: Grey shorts or grey trousers



Girls: Tartan skirt or navy trousers.







### **NWCS UNIFORM** *Winter Sports Coat: Optional*



Purchasable from our office.

*Kindy - Year 6: Junior Canterbury sports jacket for everyday use, including sports.* 



Year 7 - Year 12: Senior Canterbury sports jacket, for use on sports day only.



The Canterbury jacket can be worn with formal uniform for Years 7-12, until blazers are available.

### **NWCS UNIFORM** Formal Shoes: Prep - Year 12





Supportive & Enclosed Black Leather (Leather Look) Velcro, Lace or Buckle Strap around ankle





No canvas, sneaker style or work boots. No open-toe or excessive heels, or ballet flats. No shoes without heel, or strap worn too low.







# NWCS UNIFORM Socks & Accessories



Sports Uniform: White socks only, crew height



Formal Girls: Navy socks (turn-over/crew height) or navy tights. Formal Boys: Grey socks (turn-over/crew height).



Wide-brim navy hat compulsory in Terms 1 and 4.



## **NWCS UNIFORM** Socks & Accessories



Hair Accessories: Navy, burgundy, or white (or plaid style as per skirt style) scrunchies, headbands, ties, or clips. Can be suited to natural hair color.



Jewellery: Plain gold or silver studs worn in earlobe only.





To ensure student safety, no hoop earrings, necklaces, and bracelets (wrist and ankle) are allowed. Watches are permitted as long as they do not cause distractions.