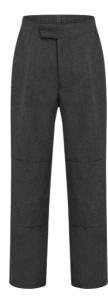

## **NWCS UNIFORM** Formal Uniform: Prep - Year 6

Purchasable from our preferred provider.

Boys: Grey shorts or grey trousers

Girls: Tartan skirt or navy trousers.

#### Boys: Grey shorts or grey trousers

Girls: Tartan skirt or navy trousers.