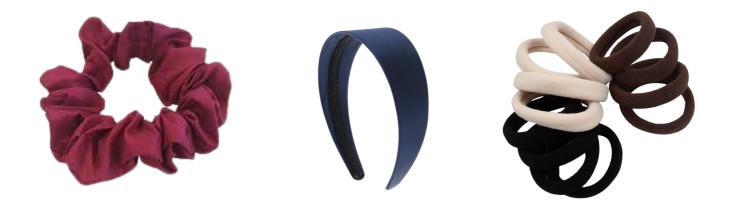

## **NWCS UNIFORM** Socks & Accessories

Hair Accessories: Navy, burgundy, or white (or plaid style as per skirt style) scrunchies, headbands, ties, or clips. Can be suited to natural hair color.

Jewellery: Plain gold or silver studs worn in earlobe only.