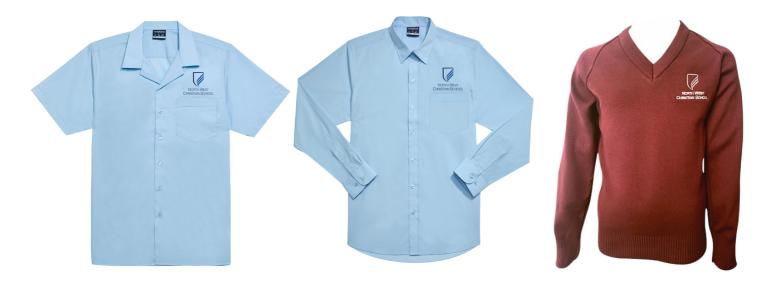

## **NWCS UNIFORM** Formal Uniform: Prep - Year 6

Purchasable from our preferred provider.

Boys: Grey shorts or grey trousers

Girls: Tartan skirt or navy trousers.

### **NWCS UNIFORM** Formal Uniform: Year 7 - Year 12

Purchasable from our preferred provider.

#### Boys: Grey shorts or grey trousers

Girls: Tartan skirt or navy trousers.