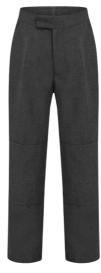

## **NWCS UNIFORM** Formal Uniform: Prep - Year 6

Purchasable from our preferred provider.

Boys: Grey shorts or grey trousers

Girls: Tartan skirt or navy trousers.

#### Boys: Grey shorts or grey trousers

Girls: Tartan skirt or navy trousers.