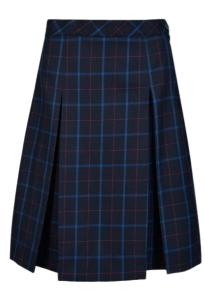

## **NWCS UNIFORM** Formal Uniform: Prep - Year 6

Purchasable from our preferred provider.

Boys: Grey shorts or grey trousers

Girls: Tartan skirt or navy trousers.

#### Boys: Grey shorts or grey trousers

Girls: Tartan skirt or navy trousers.