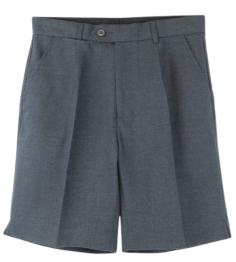

## **NWCS UNIFORM** Formal Uniform: Prep - Year 6

Purchasable from our preferred provider.

Boys: Grey shorts or grey trousers

Girls: Tartan skirt or navy trousers.

#### Boys: Grey shorts or grey trousers

Girls: Tartan skirt or navy trousers.