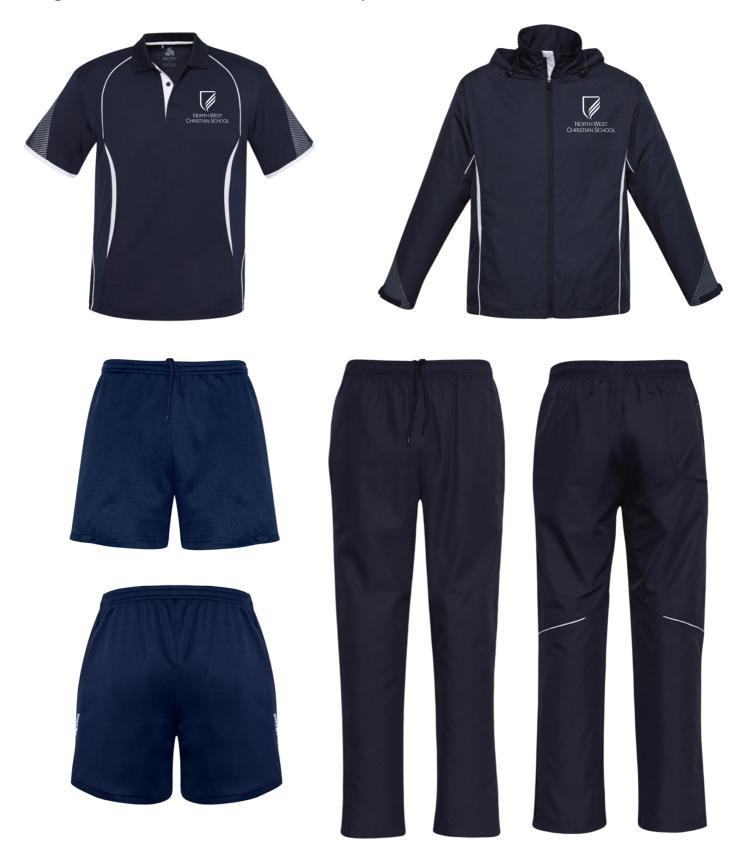

### **NWCS UNIFORM** Sports Uniform

Purchasable from our preferred provider, navy color only (no black or other colors). No bike shorts, leggings, tights, or long sleeve shirts to be visible under polo or shorts.