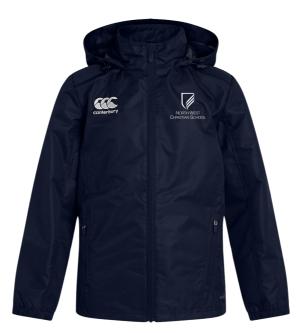

### **NWCS UNIFORM** *Winter Sports Coat: Optional*

Purchasable from our office.

*Kindy - Year 6: Junior Canterbury sports jacket for everyday use, including sports.* 

Year 7 - Year 12: Senior Canterbury sports jacket, for use on sports day only.

The Canterbury jacket can be worn with formal uniform for Years 7-12, until blazers are available.