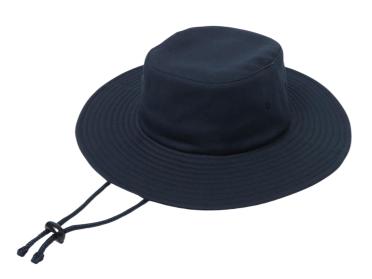

# NWCS UNIFORM Socks & Accessories

Sports Uniform: White socks only, crew height

Formal Girls: Navy socks (turn-over/crew height) or navy tights. Formal Boys: Grey socks (turn-over/crew height).

Wide-brim navy hat compulsory in Terms 1 and 4.