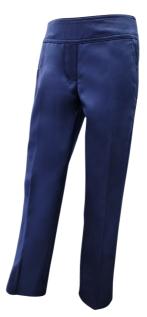

## **NWCS UNIFORM** Formal Uniform: Prep - Year 6

Purchasable from our preferred provider.

Boys: Grey shorts or grey trousers

Girls: Tartan skirt or navy trousers.

#### Boys: Grey shorts or grey trousers

Girls: Tartan skirt or navy trousers.