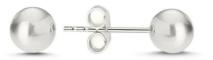

## **NWCS UNIFORM** Socks & Accessories

Hair Accessories: Navy, burgundy, or white (or plaid style as per skirt style) scrunchies, headbands, ties, or clips. Can be suited to natural hair color.

Jewellery: Plain gold or silver studs worn in earlobe only.