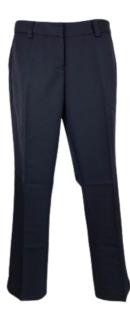

## **NWCS UNIFORM** Formal Uniform: Prep - Year 6

Purchasable from our preferred provider.

Boys: Grey shorts or grey trousers

Girls: Tartan skirt or navy trousers.

#### Boys: Grey shorts or grey trousers

Girls: Tartan skirt or navy trousers.