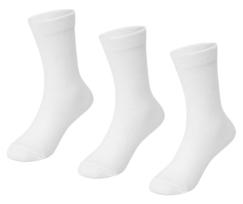

# NWCS UNIFORM Socks & Accessories

Sports Uniform: White socks only, crew height

Formal Girls: Navy socks (turn-over/crew height) or navy tights. Formal Boys: Grey socks (turn-over/crew height).

Wide-brim navy hat compulsory in Terms 1 and 4.