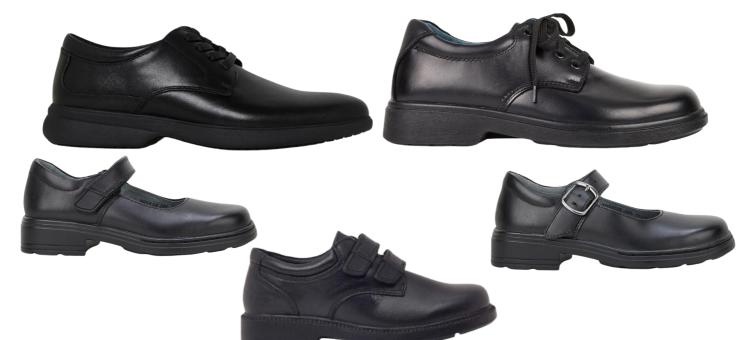

### **NWCS UNIFORM** Formal Shoes: Prep - Year 12

Supportive & Enclosed Black Leather (Leather Look) Velcro, Lace or Buckle Strap around ankle

No canvas, sneaker style or work boots. No open-toe or excessive heels, or ballet flats. No shoes without heel, or strap worn too low.