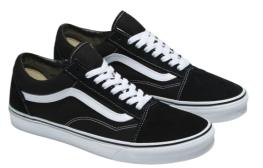

### **NWCS UNIFORM** Sports Uniform



Purchasable from our preferred provider, navy color only (no black or other colors). No bike shorts, leggings, tights, or long sleeve shirts to be visible under polo or shorts.



### **NWCS UNIFORM** Sports Shoes







No canvas or high-tops No open-toe or slides









## **NWCS UNIFORM** Formal Uniform: Prep - Year 6

Purchasable from our preferred provider.





Boys: Grey shorts or grey trousers



Girls: Tartan skirt or navy trousers.







### **NWCS UNIFORM** Formal Uniform: Year 7 - Year 12

Purchasable from our preferred provider.





#### Boys: Grey shorts or grey trousers



Girls: Tartan skirt or navy trousers.







### **NWCS UNIFORM** *Winter Sports Coat: Optional*



Purchasable from our office.

*Kindy - Year 6: Junior Canterbury sports jacket for everyday use, including sports.* 



Year 7 - Year 12: Senior Canterbury sports jacket, for use on sports day only.



The Canterbury jacket can be worn with formal uniform for Years 7-12, until blazers are available.

### **NWCS UNIFORM** Formal Shoes: Prep - Year 12





Supportive & En