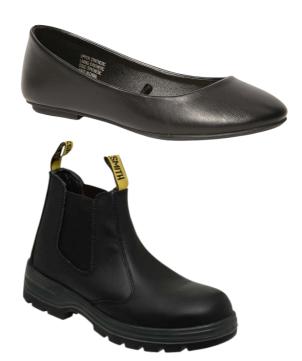

### **NWCS UNIFORM** Formal Shoes: Prep - Year 12

Supportive & Enclosed Black Leather (Leather Look) Velcro, Lace or Buckle Strap around ankle

No canvas, sneaker style or work boots. No open-toe or excessive heels, or ballet flats. No shoes without heel, or strap worn too low.