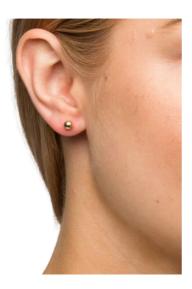

## **NWCS UNIFORM** Socks & Accessories

Hair Accessories: Navy, burgundy, or white (or plaid style as per skirt style) scrunchies, headbands, ties, or clips. Can be suited to natural hair color.

Jewellery: Plain gold or silver studs worn in earlobe only.