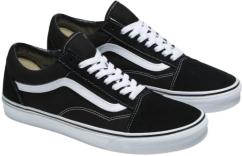

Year 7 - Year 12

Purchasable from our preferred provider.





#### Boys: Grey shorts or grey trousers



Girls: Tartan skirt or navy trousers.







### **NWCS UNIFORM** *Winter Sports Coat: Optional*



Purchasable from our office.

*Kindy - Year 6: Junior Canterbury sports jacket for everyday use, including sports.* 



Year 7 - Year 12: Senior Canterbury sports jacket, for use on sports day only.



The Canterbury jacket can be worn with formal uniform for Years 7-12, until blazers are available.

### **NWCS UNIFORM** Formal Shoes: Prep - Year 12





Supportive & Enclosed Black Leather (Leather Look) Velcro, Lace or Buckle Strap around ankle





No canvas, sneaker style or work boots. No open-toe or excessive heels, or ballet flats. No shoes without heel, or strap worn too low.







# NWCS UNIFORM Socks & Accessories



Sports Uniform: White socks only, crew height



Formal Girls: Navy socks (turn-over/crew height) or navy tights. Formal Boys: Grey socks (turn-over/crew height).



Wide-brim navy hat compulsory in Terms 1 and 4.



## **NWCS UNIFORM** Socks & Accessories



Hair Accessories: Navy, burgundy, or white (or plaid style as per skirt style) scrunchies, headbands, ties, or clips. Can be suited to natural hair color.



Jewellery: Plain gold or silver studs worn in earlobe only.





To ensure student safety, no hoop earrings, necklaces, and bracelets (wrist and ankle) are allowed. Watches are permitted as long as they do not cause distractions.