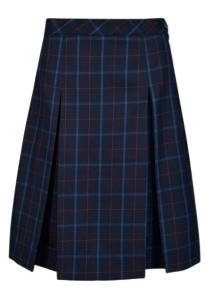

## **NWCS UNIFORM** Formal Uniform: Prep - Year 6

Purchasable from our preferred provider.

Boys: Grey shorts or grey trousers

Girls: Tartan skirt or navy trousers.

#### Boys: Grey shorts or grey trousers

Girls: Tartan skirt or navy trousers.