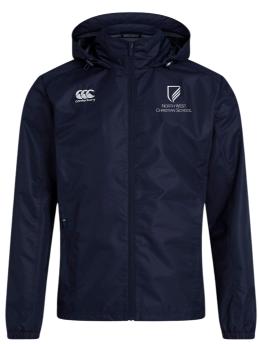

### **NWCS UNIFORM** *Winter Sports Coat: Optional*

Purchasable from our office.

*Kindy - Year 6: Junior Canterbury sports jacket for everyday use, including sports.* 

Year 7 - Year 12: Senior Canterbury sports jacket, for use on sports day only.

The Canterbury jacket can be worn with formal uniform for Years 7-12, until blazers are available.