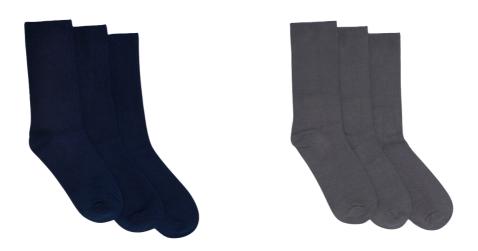

# NWCS UNIFORM Socks & Accessories

Sports Uniform: White socks only, crew height

Formal Girls: Navy socks (turn-over/crew height) or navy tights. Formal Boys: Grey socks (turn-over/crew height).

Wide-brim navy hat compulsory in Terms 1 and 4.