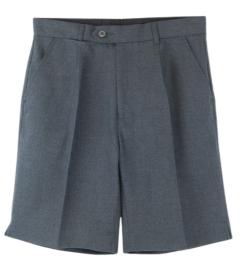

## **NWCS UNIFORM** Formal Uniform: Prep - Year 6

Purchasable from our preferred provider.

Boys: Grey shorts or grey trousers

Girls: Tartan skirt or navy trousers.

#### Boys: Grey shorts or grey trousers

Girls: Tartan skirt or navy trousers.